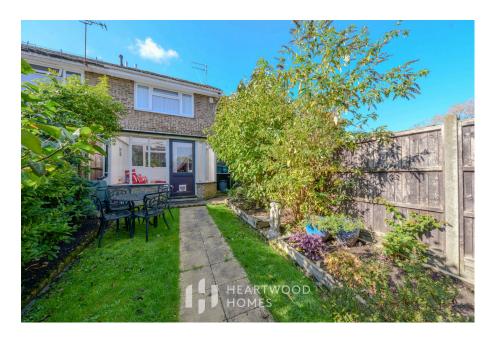

Externally, the property features a well-groomed front garden that enhances its curb appeal. At the rear, there is a landscaped garden with convenient work shop/ man cave. The property has the added benefit of a garage en bloc and two allocated parking spaces.