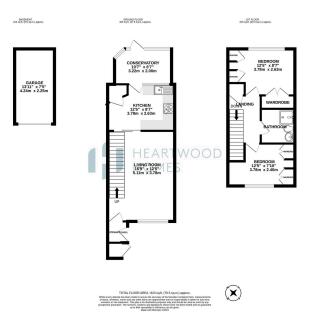

The property offers well-proportioned accommodation, starting with a welcoming canopy porch. This leads into a spacious living/dining room, perfect for relaxing or entertaining. At the rear, you'll find a fantastic kitchen that opens up to the bright and airy conservatory, creating a seamless indoor-outdoor flow. On the first floor, there are two generously sized bedrooms and an attractive modern bathroom, providing comfortable living spaces for a growing family or professional couple.

Externally, the property features a well-groomed front garden that enhances its curb appeal. At the rear, there is a landscaped garden with convenient work shop/ man cave. The property has the added benefit of a garage en bloc and two allocated parking spaces.